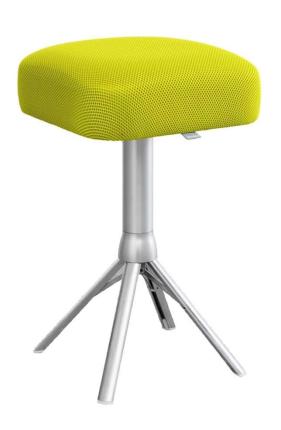

## <u>Guest</u>

Assembled in seconds, a thing of beauty and great to sit on: Guest is the clever extra seat that is always at hand – as guest chair, spare stool, piano stool, children's chair, chair for a college dormitory or an informal conference chair. The frame can be packed away in the base of the seat, and the chair can be stored on the Montana shelving unit when not in use.

Brand: MONTANA

Item type: Stool (Chair)

Item code: GST-R23/LMNYLW

Designer: Salto & Sigsgaard

Colors: (Chikara) Lemon Yellow

Frame: Telescopic frame in anodised aluminium

Dimension: 28 x 28 x 48 cm

Click the link for more option and finishes: